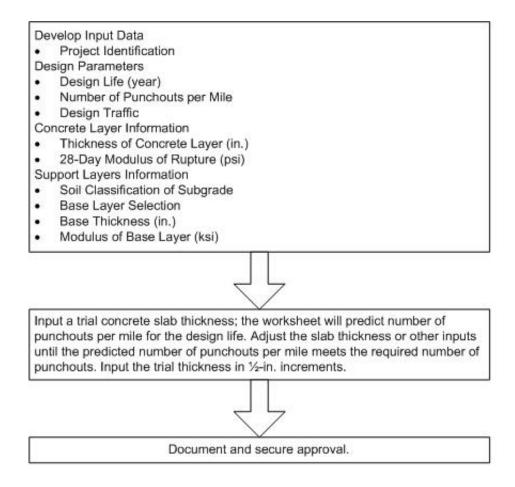

### Develop Input Data

Project Identification

# Design Parameters

- Design Life (year)
- · Number of Punchouts per Mile
- Design Traffic

### Concrete Layer Information

- · Thickness of Concrete Layer (in.)
- 28-Day Modulus of Rupture (psi)

## Support Layers Information

- Soil Classification of Subgrade
- Base Layer Selection
- Base Thickness (in.)
- Modulus of Base Layer (ksi)

Input a trial concrete slab thickness; the worksheet will predict number of punchouts per mile for the design life. Adjust the slab thickness or other inputs until the predicted number of punchouts per mile meets the required number of punchouts. Input the trial thickness in ½-in, increments.

Document and secure approval.

**Aashto Pavement Guide** 